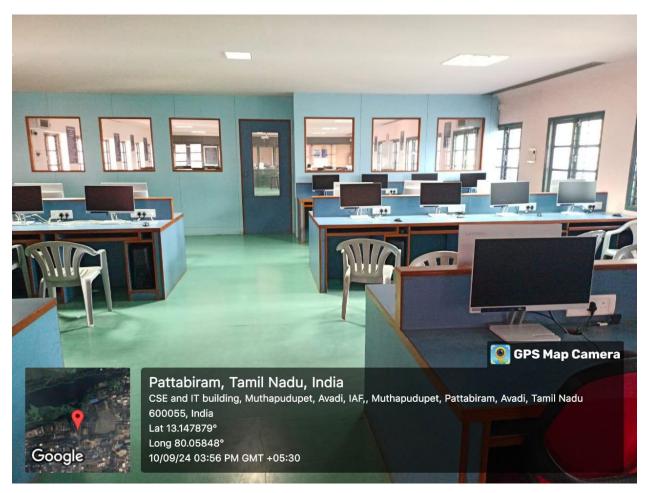

|  |  |  |
| 1   | CRICKET GROUND    |     |           |               |  |  |  |
| 2   | GYMNASIUM         |     |           |               |  |  |  |
| 3   | VOLLEYBALL COURT  |     |           |               |  |  |  |
| 4   | BASKET BALL COURT |     |           |               |  |  |  |
| 5   | CAFETERIA         |     |           |               |  |  |  |





































#### Mens Hostel





Dinning Hall



#### **GIRLS HOSTEL**





HOSTEL MESS



### STUDENT ROOM















STUDENT ROOM









### CAD LABORATORY









#### **CAM LABORATORY**









#### **CAD LABORATORY**









### **CAD LABORATORY**









CSE LAB - CC2









CSE LAB - CC2







### CSE LAB - CC2



CHENNAI 600 055





### IT LAB – CC3









### IT LAB – CC3









#### IT LAB – CC3









### IT LAB – CC3







.



















#### ECE – DSP LAB







.



### ECE – DSP LAB









#### MECHANICAL – MANUFACTURING LAB