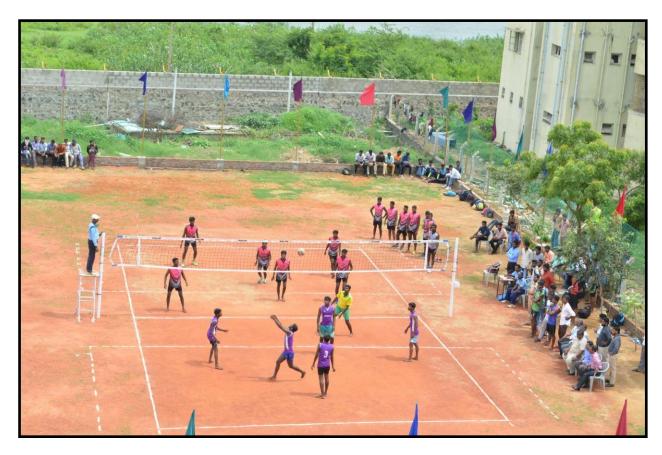

| \   |                   |     |           |               |  |  |  |
|-----|-------------------|-----|-----------|---------------|--|--|--|
| 196 |                   | III | 139 - 152 | STUDENTS ROOM |  |  |  |
| 197 | GIRLS             | I   | 101-104   | STUDENTS ROOM |  |  |  |
| 198 | HOSTE             | II  | 201 - 204 | STUDENTS ROOM |  |  |  |
| 199 | L                 | III | 301 - 304 | STUDENTS ROOM |  |  |  |
|     | COMMON FACILITY   |     |           |               |  |  |  |
| 1   | CRICKET GROUND    |     |           |               |  |  |  |
| 2   | GYMNASIUM         |     |           |               |  |  |  |
| 3   | VOLLEYBALL COURT  |     |           |               |  |  |  |
| 4   | BASKET BALL COURT |     |           |               |  |  |  |
| 5   | CAFETERIA         |     |           |               |  |  |  |