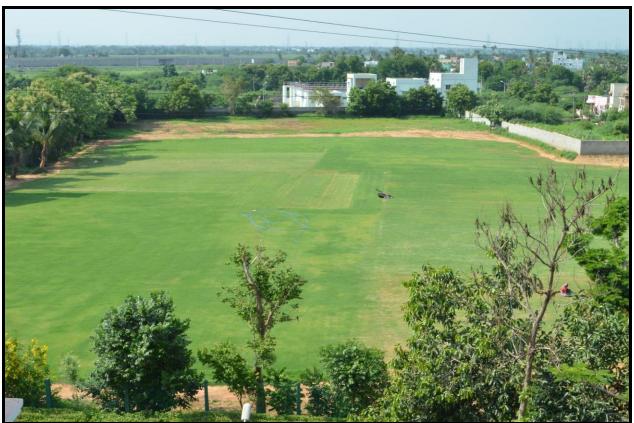

| \   |                   |     |           |               |  |  |  |
|-----|-------------------|-----|-----------|---------------|--|--|--|
| 196 |                   | III | 139 - 152 | STUDENTS ROOM |  |  |  |
| 197 | GIRLS             | I   | 101-104   | STUDENTS ROOM |  |  |  |
| 198 | HOSTE             | II  | 201 - 204 | STUDENTS ROOM |  |  |  |
| 199 | L                 | III | 301 - 304 | STUDENTS ROOM |  |  |  |
|     | COMMON FACILITY   |     |           |               |  |  |  |
| 1   | CRICKET GROUND    |     |           |               |  |  |  |
| 2   | GYMNASIUM         |     |           |               |  |  |  |
| 3   | VOLLEYBALL COURT  |     |           |               |  |  |  |
| 4   | BASKET BALL COURT |     |           |               |  |  |  |
| 5   | CAFETERIA         |     |           |               |  |  |  |